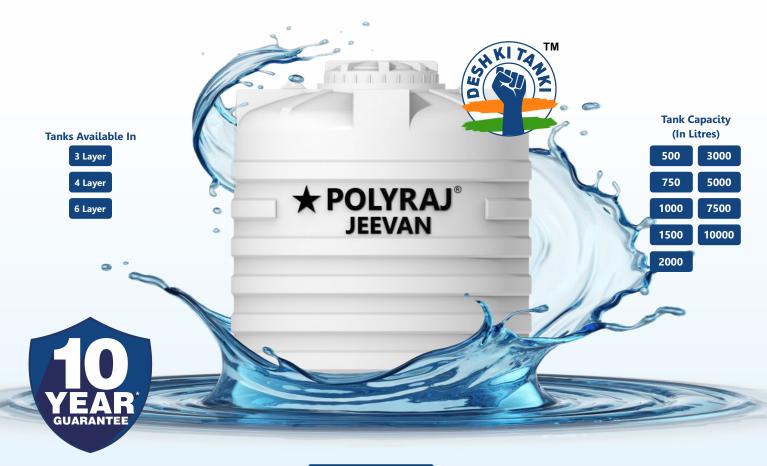

# PolyRaj JEEVAN® **Roto Moulded Water Tanks**

### **Unmatched Features**

**Anti-Fungal** 

Guaranteed

Ultra Durable

No Heavy Metals Used

**UV Stable** 

Heavy Lid