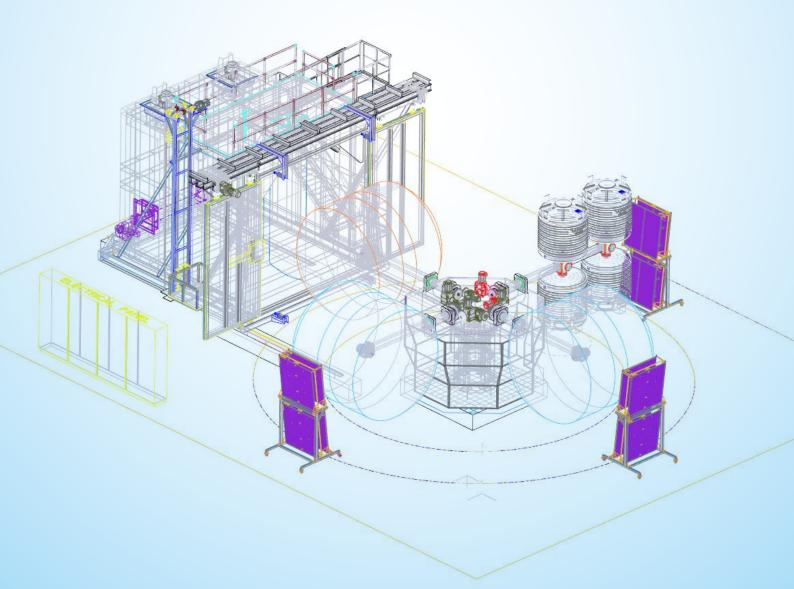

# **World Class Laboratory**

at Rau Facility in Madhya Pradesh is now

**Accredited by** 

(National Accreditation Board for Testing & Calibration Laboratories)