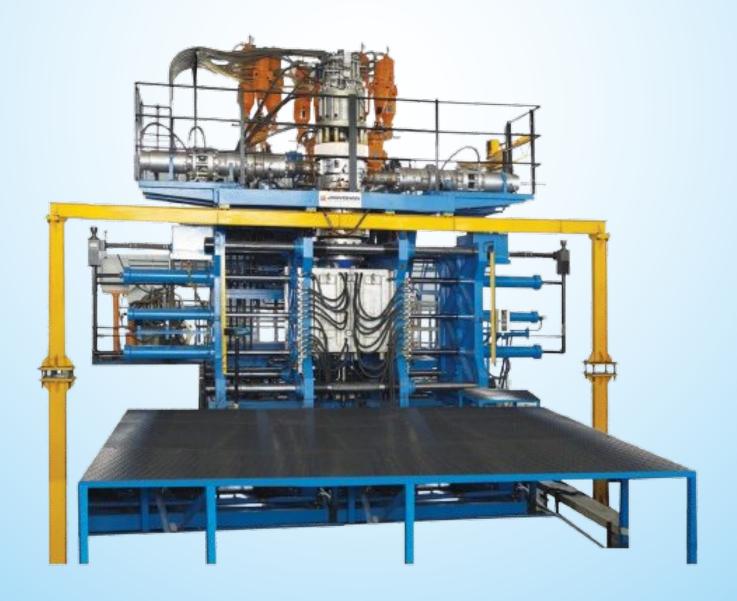

### **Blow Moulding Process**

PolyRaj® uses a highly efficient blow-moulding process used to create durable, high-quality water tanks by inflating a heated plastic tube until it fills a mould and forms the desired shape. This process involves three main steps: melting the plastic and forming it into a preform or parison, clamping the preform into a mould, and inflating it with air to conform to the mould's shape. Once the plastic cools and solidifies, the mould is opened, and the finished water tank is ejected.