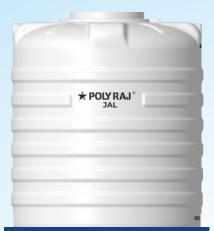

# PolyRaj JAL® **Blow Moulded Water Tanks**

### **Unmatched Features**

**Anti-Fungal** 

Guaranteed

Ultra Durable

Virgin Plastic Impact Resistance

Heavy Lid