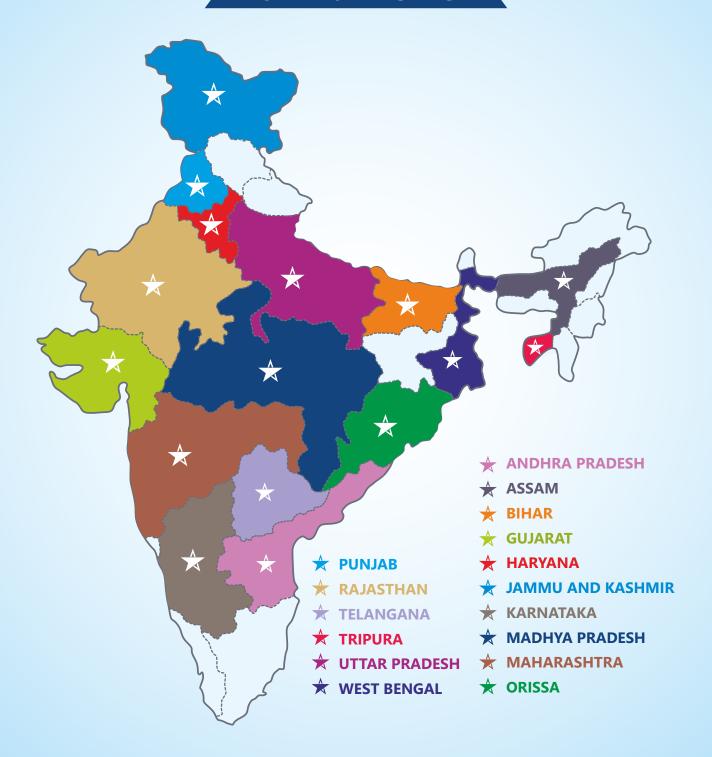

### **POLYRAJ PRESENCE**

PolyRaj Brand Turnover:
Over ₹750 Crores / ₹7500 Million