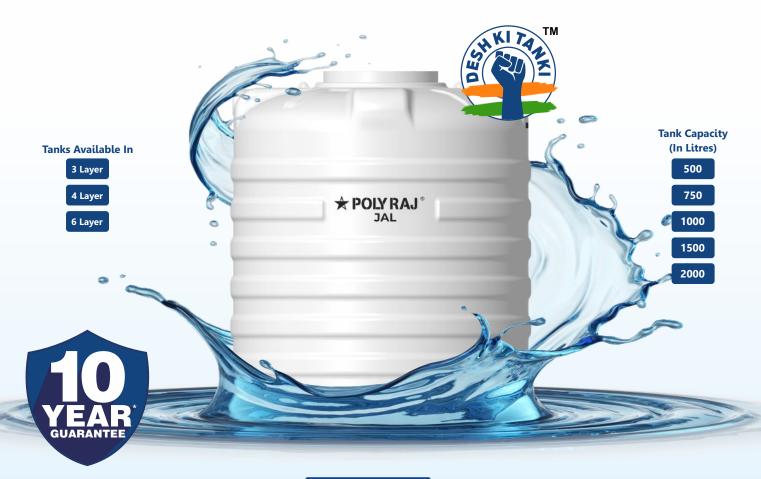

# PolyRaj JAL® **Blow Moulded Water Tanks**

### **Unmatched Features**

**Anti-Fungal** 

Guaranteed

Ultra Durable

Virgin Plastic Impact Resistance

Heavy Lid