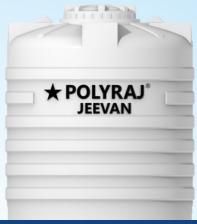

# PolyRaj JEEVAN® **Roto Moulded Water Tanks**

### **Unmatched Features**

**Anti-Fungal** 

Guaranteed

Ultra Durable

No Heavy Metals Used

**UV Stable** 

Heavy Lid